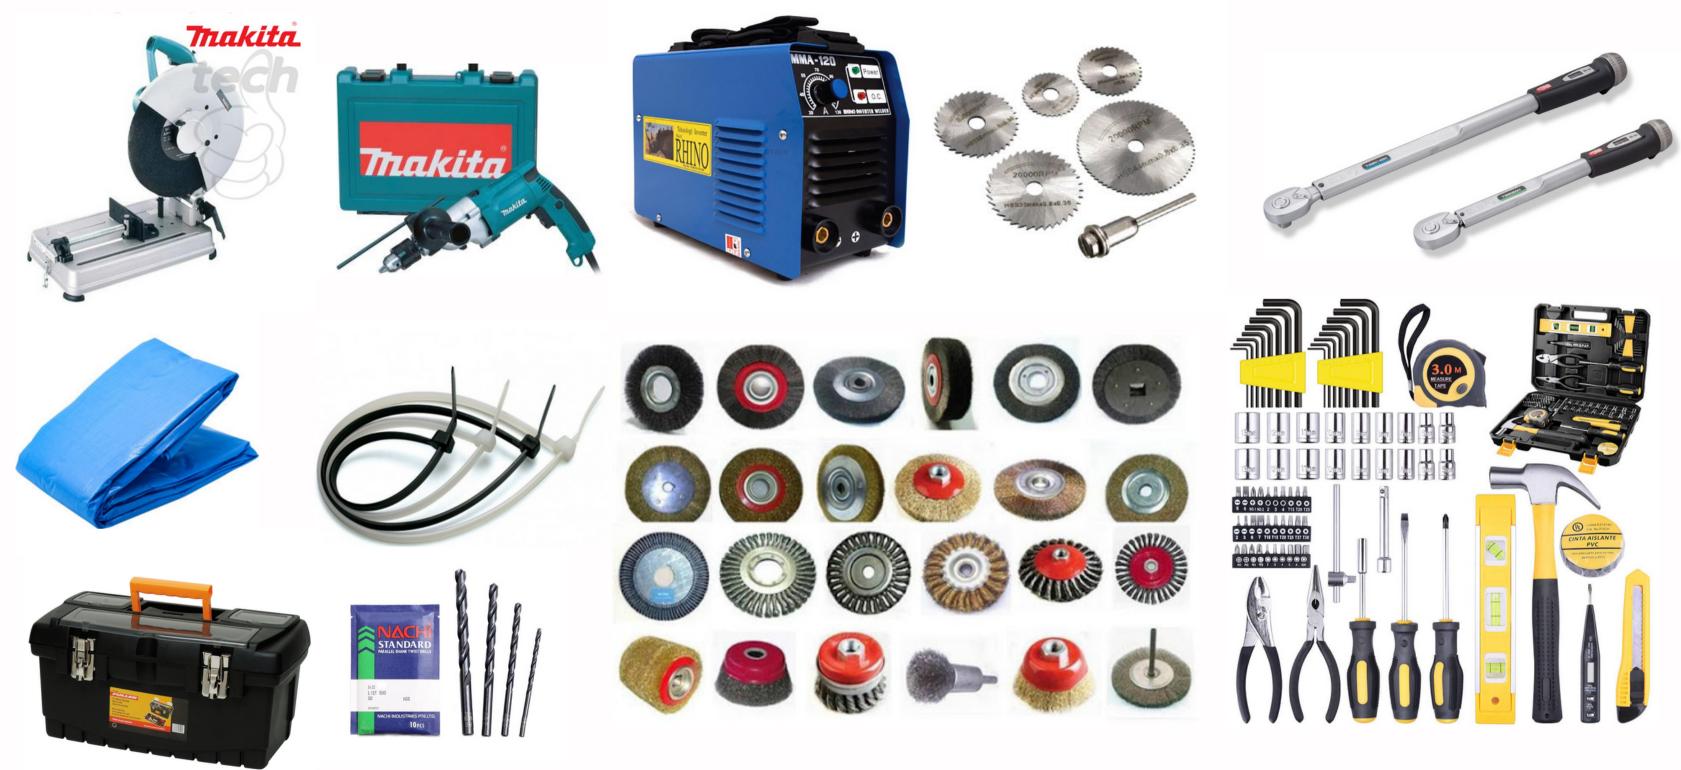

### **CONSTRUCTION TOOLS, MACHINES and CONSUMABLES**

Cut-Off Machine, Cutting Wheel, Toolbox, Cable Tie, Blue Sheet, Electric Drill, Drill Bit, Grinder, Etc.

Address: Jl. Danau Indah Raya Blok A1 No. 16, Sunter Jaya, Jakarta Utara 14350