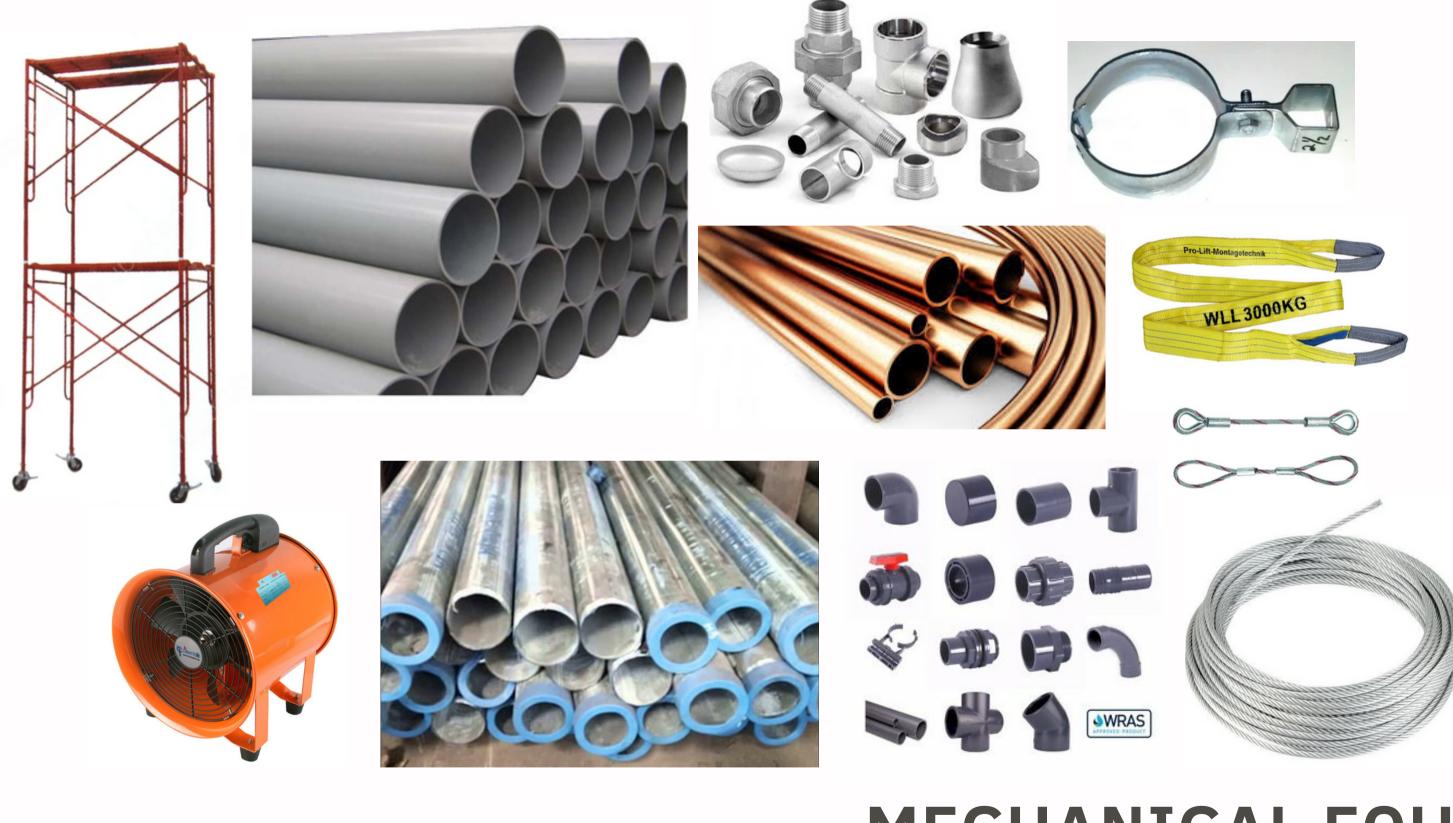

### MECHANICAL EQUIPMENTS

PVC Pipe Galvanized Pipe Copper Pipe Clamp Pipe Pipe Fittings Wire Rope Webbing sling Pipe support Scaffolding Air Conditioner Industrial Blower

Safety Shoes Safety Vest Barrier Gloves Goggles Mask Coverall Flame-Retardant Coverall Fire Extinguisher Safety Helmet Net Lifebuoy Full body harness