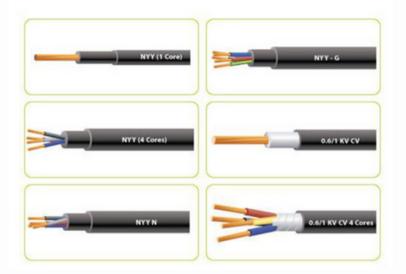

### MECHANICAL AND ELECTRICAL TOOLS

Cables, Bolt & Nut, ELCB, MCB, Cable Gland, Dynabolt, Ball Valve, etc.

# ELECTRICAL

NYA, NYY Cable NYMHY Cable Cable AWG Cable Gland Heat-resistant Cable Ferrule Cable Connector Cable MCB & ELCB Ball Valve Hose Bolt & Nut Solar Panel Earthing Rod Insulator Socket Switch Ballast Flood Light